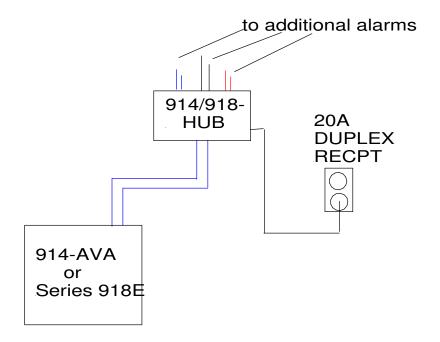

Please follow the attached wiring diagram for correct installation. Polarity is not an issue. Wiring should be done in compliance with all state & local codes.

## 914/918-HUB WIRING DIAGRAM