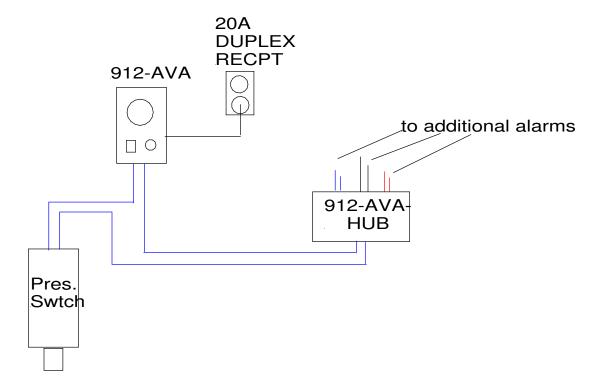

Please follow the attached wiring diagram for correct installation. Polarity is not an issue. Wiring should be done in compliance with all state & local codes.

## 912-AVA-HUB WIRING DIAGRAM